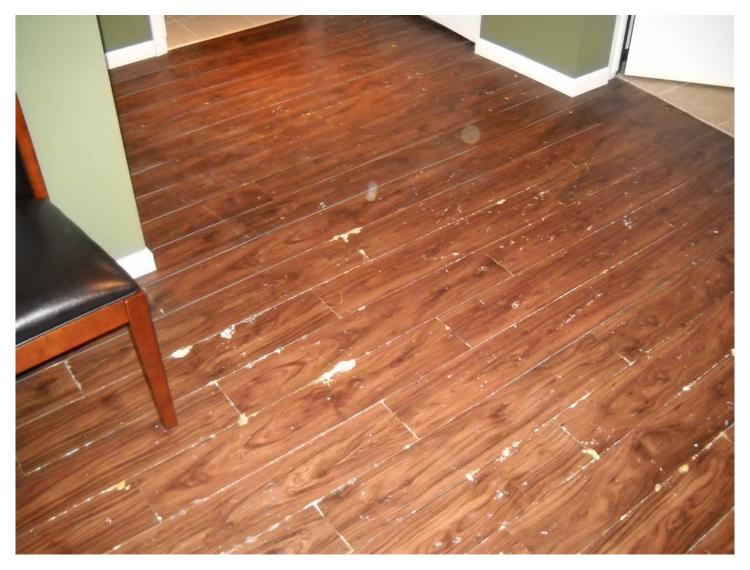

## easy instructions for laying laminate flooring

×

Download easy instructions for laying laminate flooring

Laminate Flooring Plank Tutorial Laying your own faux wood floor is easy when you plan it right. We show you how to transform your space in six steps.

Hi everyone. I am considering having a go at laying laminate flooring (probably wooden laminate) for the first time in my hall way and dining room (same flooring all.

I've done three laminate floors super cheap largely by myself. It's fast and easy. Even consumer reports said laminate is by far the better deal and holds up.

Installing laminate flooring by yourself is so ridiculously easy, you will wonder why anyone ever pays professional installers to do this. Unlike porcelain.

How to Change Directions When Laying Laminate Wood Flooring. Laminate wood flooring is an